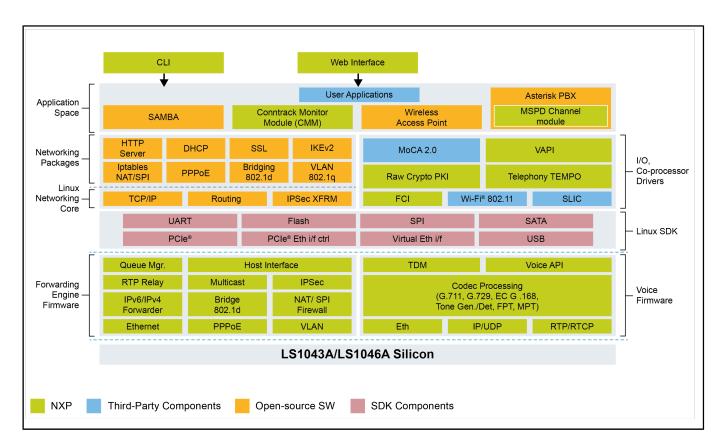

## LS1043A Multicore Communications Processor Broadband Home Router Block Diagram

View additional information for Layerscape 1043A Processor Broadband Home Router Application Solutions Kit.

Note: The information on this document is subject to change without notice.