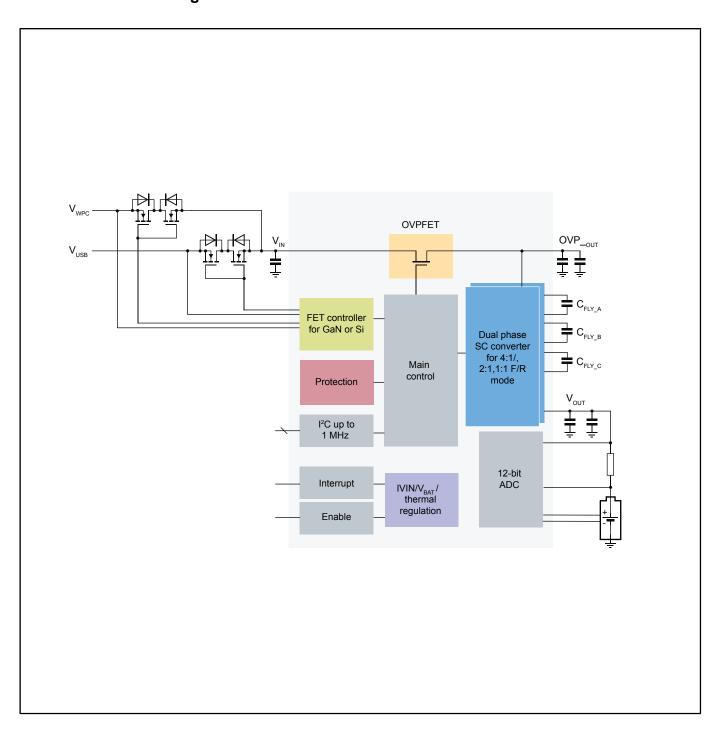

## **PCA9485UK**

Last Updated: Dec 17, 2024

The PCA9485UK is a highly-integrated switched-capacitor converter with an embedded OVPFET and dual external FET controls, targeted to provide the quadruple output current for the fast-charging applications with a 1-cell battery. The device works in 4:1 switching operation with a very high efficiency (around 96.8%, at VOUT=4.5 V, IVOUT=8 A) in 2:1 and 1:2 switching operation or in 1:1 mode with forward and reverse direction.

## PCA9485UK Block Diagram

View additional information for 13 A 4:1 Switched Capacitor Charger for Single Cell Battery.

Note: The information on this document is subject to change without notice.

**www.nxp.com**NXP and the NXP logo are trademarks of NXP B.V. All other product or service names are the property of their respective owners. The related technology may be protected by any or all of patents, copyrights, designs and trade secrets. All rights reserved. © 2025 NXP B.V.