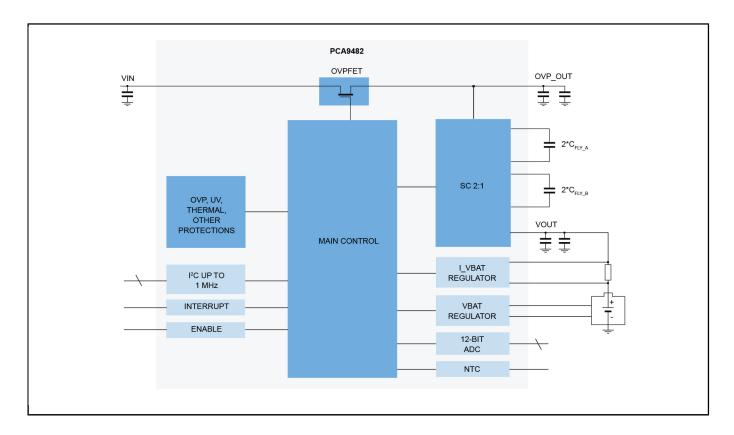

## 7 A 2:1 Switched Capacitor Charger for Single Cell Battery Block Diagram

View additional information for 7 A 2:1 Switched Capacitor Charger for Single Cell Battery.

Note: The information on this document is subject to change without notice.