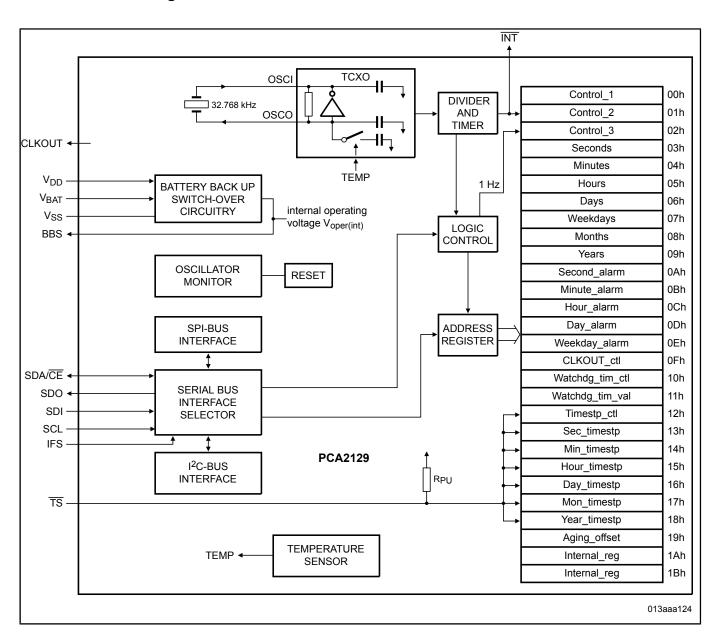

### PCA2129 Block Diagram

View additional information for Automotive Accurate RTC with Integrated Quartz Crystal.

Note: The information on this document is subject to change without notice.