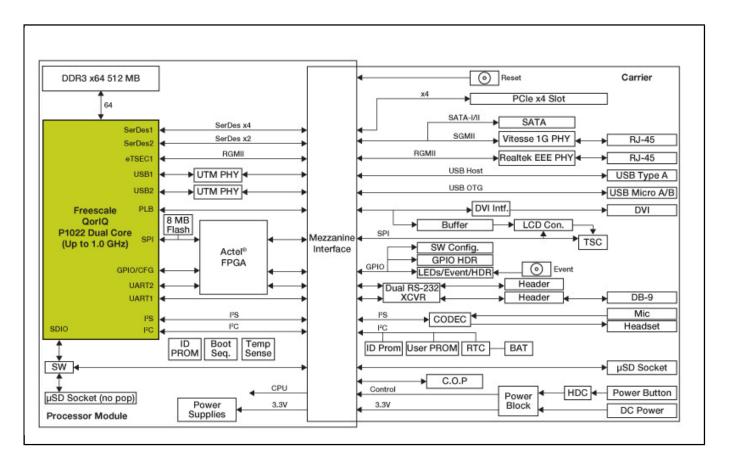

# P1022 Reference Design Kit (RDK)

# P1022RDK

Last Updated: Apr 25, 2025

The QorIQ<sup>®</sup> P1022 Reference Design Kit (P1022-RDK) is a cost-effective hardware and software development platform for embedded applications.

- Brings together the Atlas-II-IQc processing module from iVeia<sup>™</sup> and the highly integrated P1022 processor, an NXP<sup>®</sup> Energy-Efficient product solution built on Power Architecture<sup>®</sup> technology
- The high level of integration in the P1022 processor is designed to help lower system costs, improve performance and simplify board design

## P1022RDK BD Block Diagram



### View additional information for P1022 Reference Design Kit (RDK).

Note: The information on this document is subject to change without notice.

#### www.nxp.com

NXP and the NXP logo are trademarks of NXP B.V. All other product or service names are the property of their respective owners. The related technology may be protected by any or all of patents, copyrights, designs and trade secrets. All rights reserved. © 2025 NXP B.V.