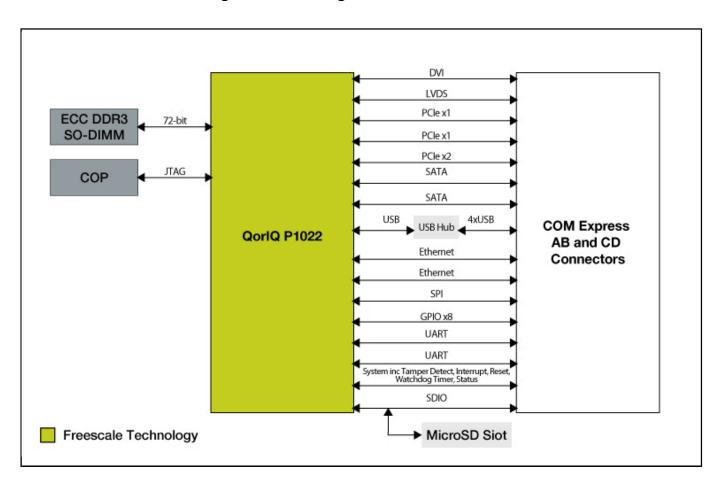

## P1022COME-DS

Last Updated: Sep 26, 2023

NXP® COM Express development systems provide an I/O-rich carrier blade emulating the QorlQ® processor embedded in a plug-in module based on the COM Express form factor. This module/carrier combination provides unparalleled development flexibility. The P1022COME-DS-PB development includes a production-ready P1022 COM Express module with all of its functionality available on the carrier card. The P1022COM Express module is shown in the displayed block diagram.

## P1022COME-DS Block Diagram Block Diagram

View additional information for Development System Based on QorlQ® P1022 Processor with COM Express Module.

Note: The information on this document is subject to change without notice.