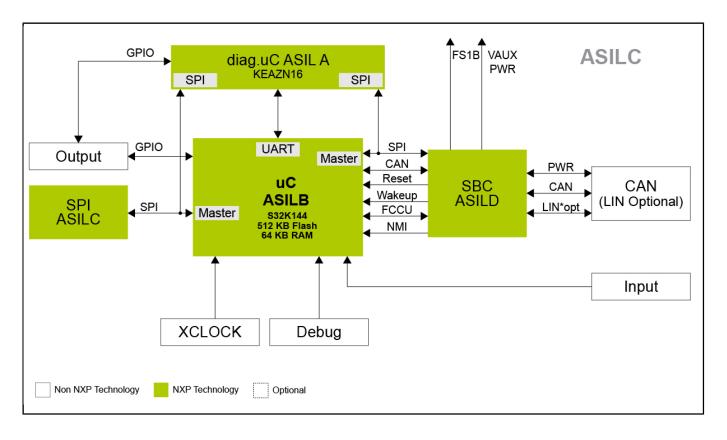

## NEWTEC-NTBMS Safety System-on-Module (SoM) Block Diagram Block Diagram

## **NEWTEC Design Block Diagram**

| Note: The information on this document is subject to change without notice.                                                                                                                                                                                                                |
|--------------------------------------------------------------------------------------------------------------------------------------------------------------------------------------------------------------------------------------------------------------------------------------------|
|                                                                                                                                                                                                                                                                                            |
|                                                                                                                                                                                                                                                                                            |
|                                                                                                                                                                                                                                                                                            |
| www.nxp.com  NXP and the NXP logo are trademarks of NXP B.V. All other product or service names are the property of their respective owners. The related technology may be protected by any or all of patents, copyrights, designs and trade secrets. All rights reserved. © 2025 NXP B.V. |