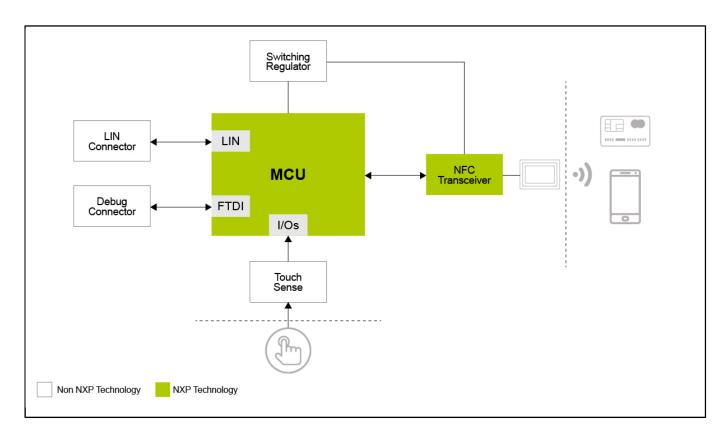

## S32K Block Diagram

View additional information for S12ZVL and NCx3320 Near-Field Communication (NFC) Door Handle Solution.

Note: The information on this document is subject to change without notice.