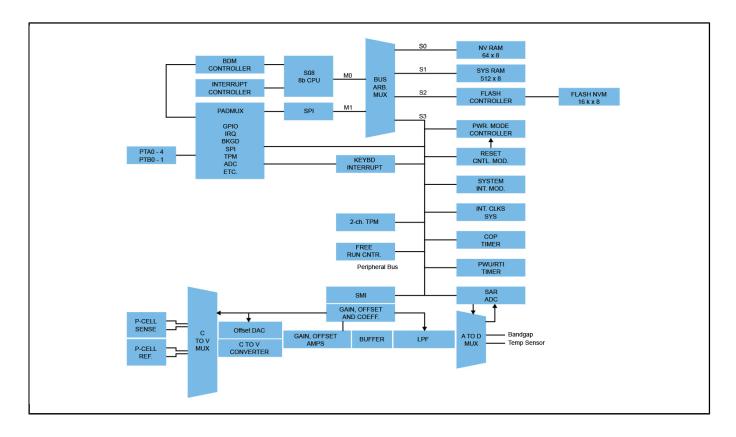

The NBPx family consists of small QFN (4 mm x 4 mm x 1.98 mm), fully integrated battery pressure monitoring sensors (BPMS). The NBPx BPMS solution integrates an 8-bit central processing unit (CPU) and NXP-provided firmware to create the ready-to-use pressure sensor. The battery pressure monitoring sensors have a built in MCU and are capable of sensing the pressure change, making a configuration-based decision and acting on this decision while providing this information to the host system.

## NBP8-9x Block Diagram