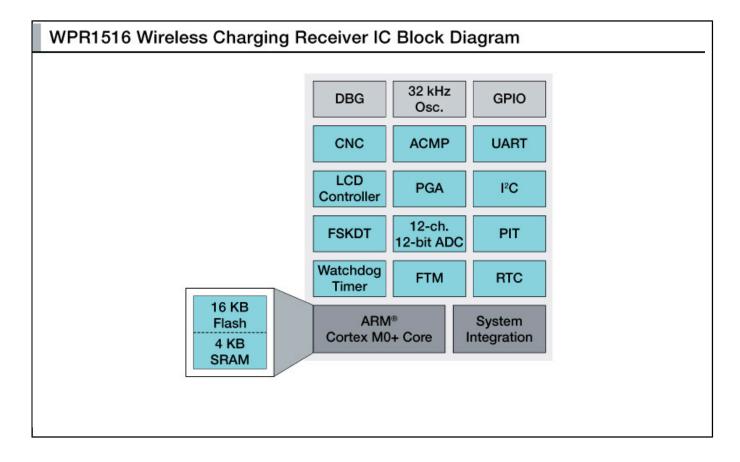

## MWPR1XXX Block Diagram Block Diagram

View additional information for 15 Watt Wireless Charging Receiver ICs.

Note: The information on this document is subject to change without notice.