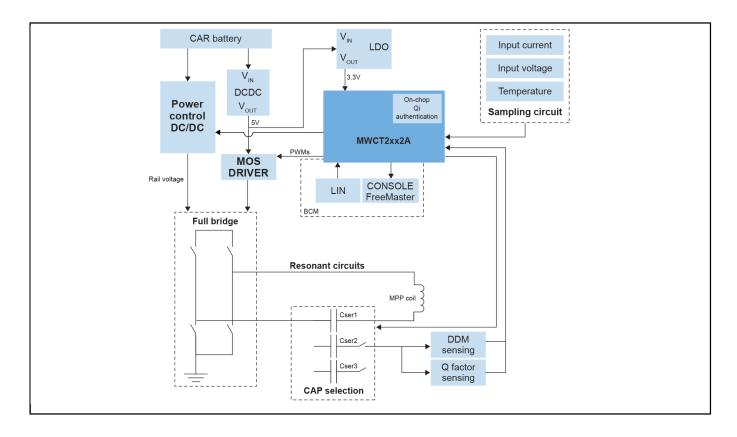

### MWCT2xx2A Block Diagram

View additional information for 15+ Watt Wireless Charging Transmitter ICs for Automotive Applications.

Note: The information on this document is subject to change without notice.