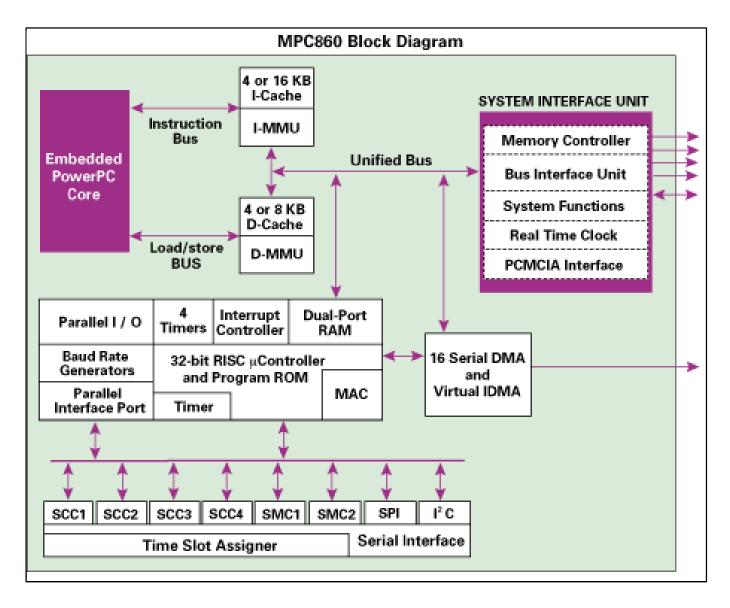

## MPC860\_BLKDIAG Block Diagram

View additional information for MPC860 PowerQUICC® Processor.

Note: The information on this document is subject to change without notice.