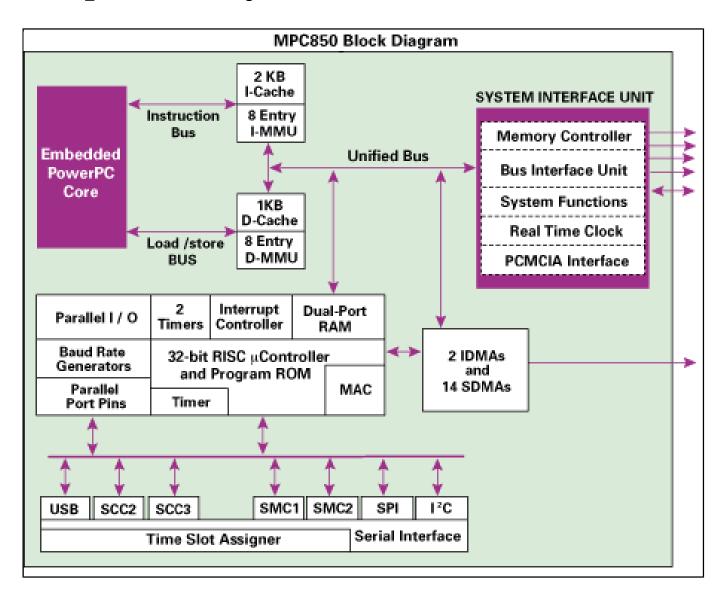

# PowerQUICC<sup>®</sup> Processor with CPM (2 SCC, 2 SMC), 10T Ethernet

# **MPC850**

## Not Recommended for New Designs

This page contains information on a product that is not recommended for new designs.

Last Updated: Sep 11, 2024

The MPC850 PowerQUICC<sup>®</sup> processor offers a versatile, integrated, low-cost solution for variety of controller, networking, and communications applications.

- Includes extensive communications and system integration support
- Simplifies development and accelerates time-to-market
- · Offloads core tasks for increased performance and efficiency
- · Backed by strong third-party tool support through Our Design Alliance Program

### MPC850\_BLKDIAG Block Diagram



#### View additional information for PowerQUICC® Processor with CPM (2 SCC, 2 SMC), 10T Ethernet.

Note: The information on this document is subject to change without notice.

#### www.nxp.com

NXP and the NXP logo are trademarks of NXP B.V. All other product or service names are the property of their respective owners. The related technology may be protected by any or all of patents, copyrights, designs and trade secrets. All rights reserved. © 2025 NXP B.V.