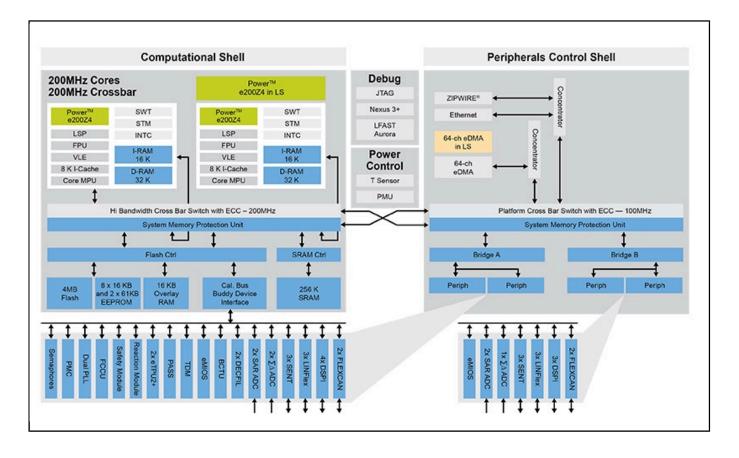

## MPC5746R 4M Block Diagram Block Diagram

View additional information for Automotive and Industrial Engine Management MCU.

Note: The information on this document is subject to change without notice.