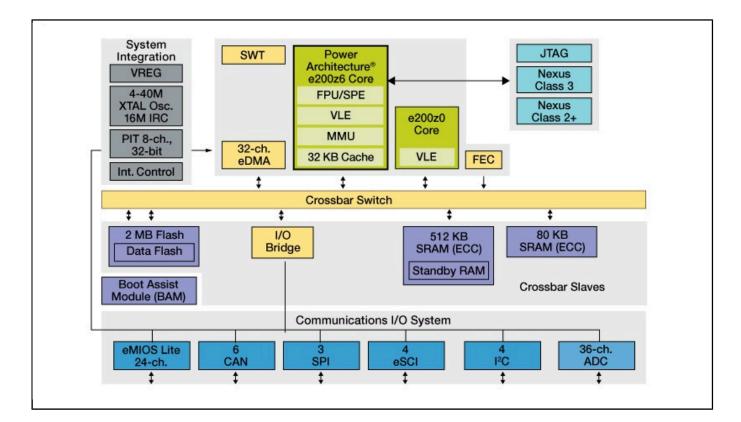

# Ultra-Reliable MPC5668G MCU for Automotive and Industrial Gateway Applications

# **MPC5668G**

Last Updated: Feb 10, 2025

The NXP® MPC5668G MCU for automotive gateway applications connects all the possible communication protocols you can find in a car at one single point.

- Delivers the performance throughput needed to maintain real-time operation
- Single-chip SoC solution offers a low cost and high EMC performance
- · Supports all automotive communication protocols currently available
- Backed by a strong third-party ecosystem of tools and software to support development

## MPC5668G Block Diagram Block Diagram



### View additional information for Ultra-Reliable MPC5668G MCU for Automotive and Industrial Gateway Applications.

Note: The information on this document is subject to change without notice.

#### www.nxp.com

NXP and the NXP logo are trademarks of NXP B.V. All other product or service names are the property of their respective owners. The related technology may be protected by any or all of patents, copyrights, designs and trade secrets. All rights reserved. © 2025 NXP B.V.