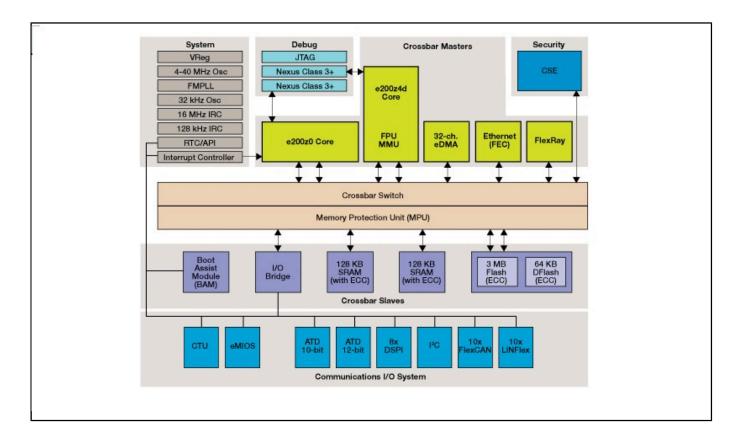

## MPC564xB-C Microcontroller Block Diagram Block Diagram

View additional information for Ultra-Reliable MPC564xB-C MCU for Automotive and Industrial Control Applications.

Note: The information on this document is subject to change without notice.