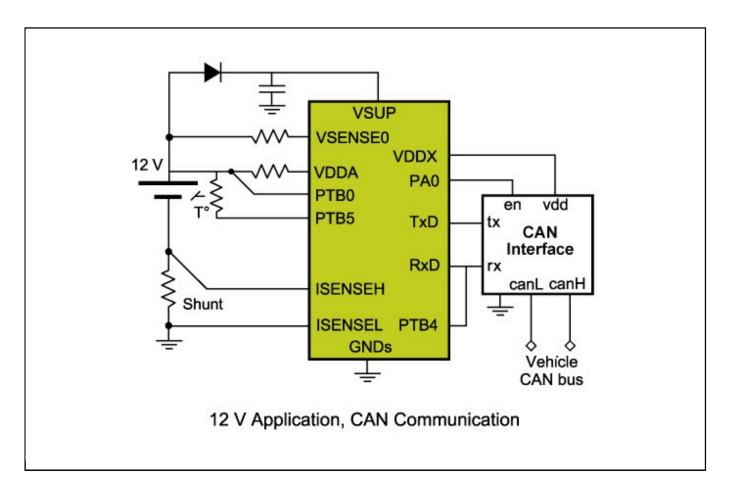

## MM9Z1 Block Diagram

View additional information for Battery Sensor with CAN and LIN.

Note: The information on this document is subject to change without notice.