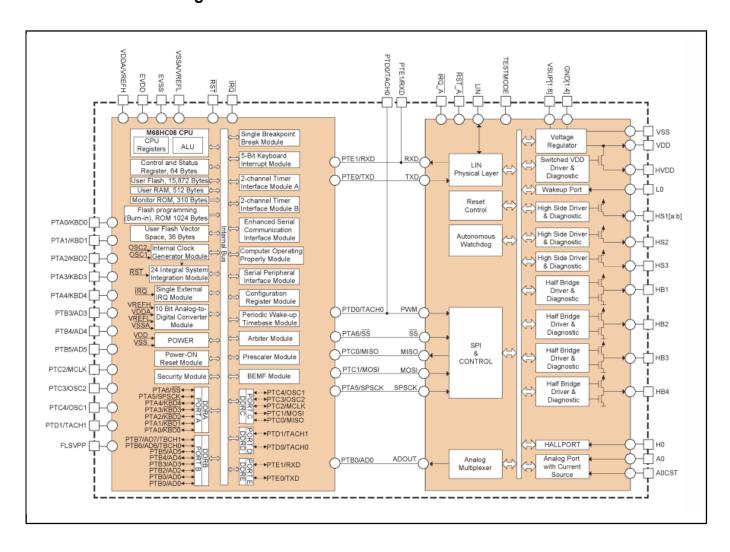

## MM908E621 Block Diagram

View additional information for 8-Bit MCU with Integrated Vreg, H-B, HSS, LIN Phy.

Note: The information on this document is subject to change without notice.