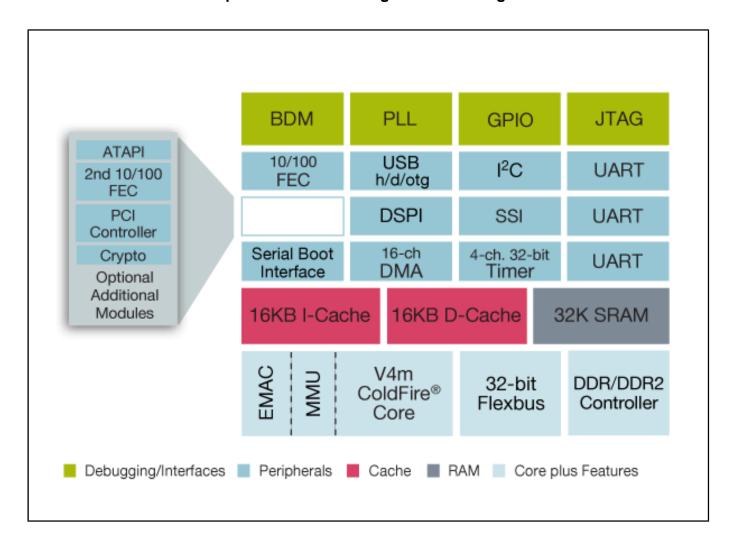

## ColdFire MCF5445X Microprocessor Block Diagram Block Diagram

View additional information for 32-Bit Microprocessor with USB On-the-Go, Ethernet, PCI, DDR2/DDR controller and Encryption.

Note: The information on this document is subject to change without notice.