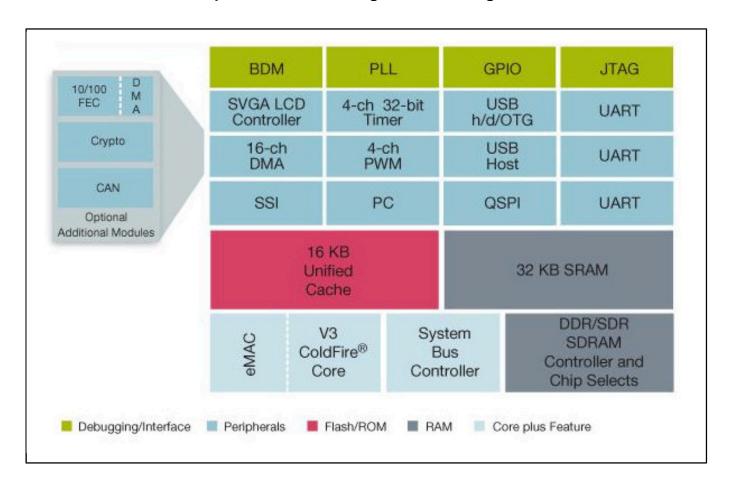

## ColdFire MCF532X Microprocessor Block Diagram Block Diagram

View additional information for ColdFire® V3 Microprocessor with LCD driver, Ethernet, USB and CAN.

Note: The information on this document is subject to change without notice.