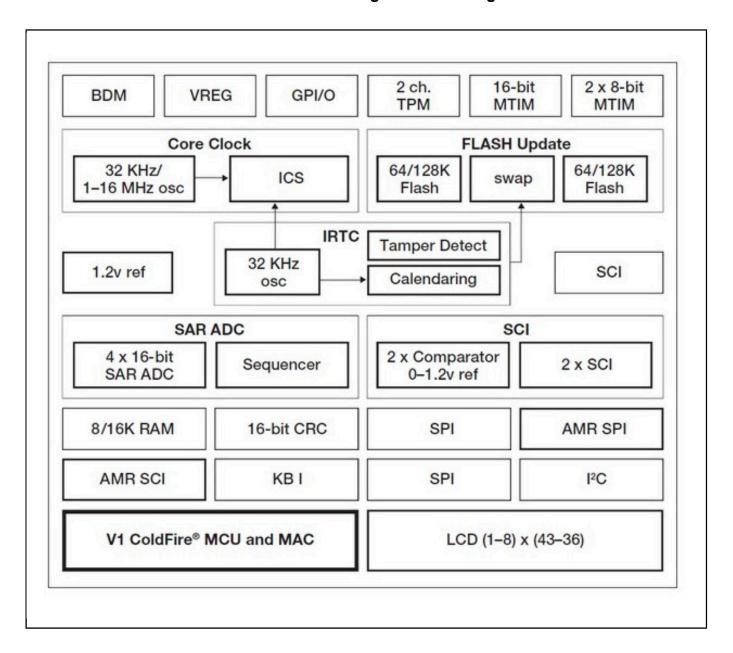

## **ColdFire MCF51EM Microcontroller Block Diagram Block Diagram**

View additional information for MCF51EM256 32-Bit MCU for Smart Meter Applications.

Note: The information on this document is subject to change without notice.