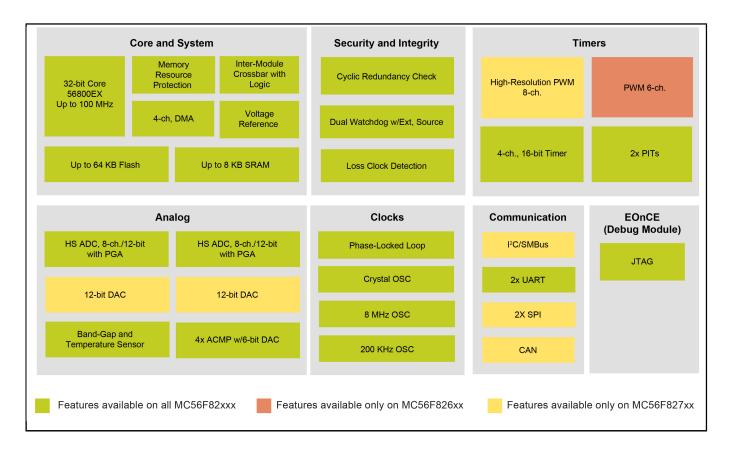

## 30517\_MC56F827XX\_BD Block Diagram

View additional information for MC56F826xx and MC56F827xx Digital Signal Controllers.

Note: The information on this document is subject to change without notice.