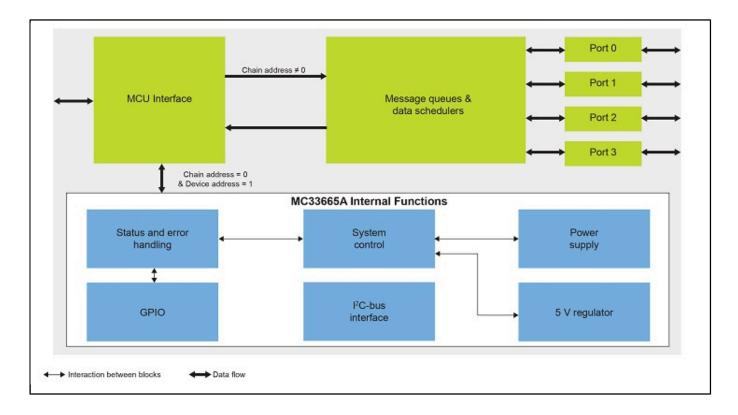

# MC33665A

Last Updated: Mar 13, 2025

The MC33665A is a general-purpose battery management communication gateway and TPL transceiver.

The device routes messages upcoming from different TPL (NXPs proprietary isolated daisy chain protocol) ports to standard communication protocols. The standard communication protocols ensures compatibility with most microcontrollers available in the market. The various protocols supported by MC33665A are SPI, CAN FD and UART.

## MC33665A Block Diagram