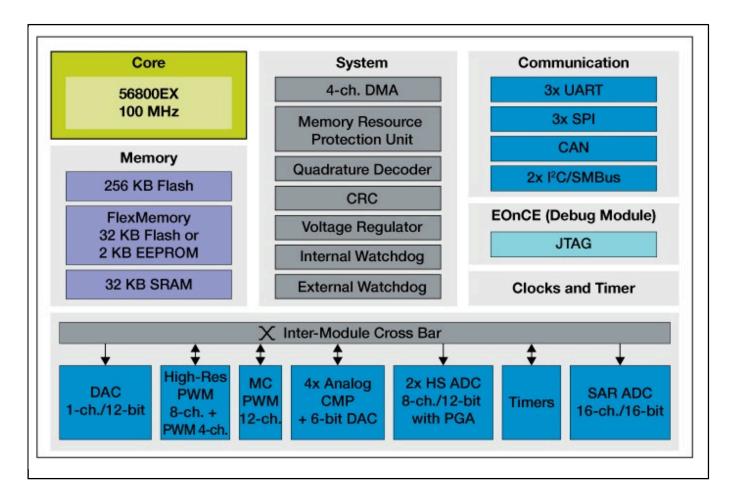

# MAPS-56F84000 Evaluation Suite

## MAPS-56F84000

Last Updated: Sep 5, 2024

The MAPS-56F84000 evaluation suite is a full-featured, multi-function development platform for the 56F84xxx digital signal controller (DSC). This suite includes a controller board with MC56F84789VLL on board and a motor control driver board which can drive dual PMSM motor at the same time. Use this suite to evaluate the exciting performance of NXP's powerful DSC products customized for motor control applications.

### MC56F84XX Digital Signal Controllers Block Diagram Block Diagram



#### MAPS-56G84000 controller board Block Diagram



## MAPS-MC-2IN1 dual motor driver board Block Diagram



View additional information for MAPS-56F84000 Evaluation Suite.

Note: The information on this document is subject to change without notice.

#### www.nxp.com

NXP and the NXP logo are trademarks of NXP B.V. All other product or service names are the property of their respective owners. The related technology may be protected by any or all of patents, copyrights, designs and trade secrets. All rights reserved. © 2025 NXP B.V.