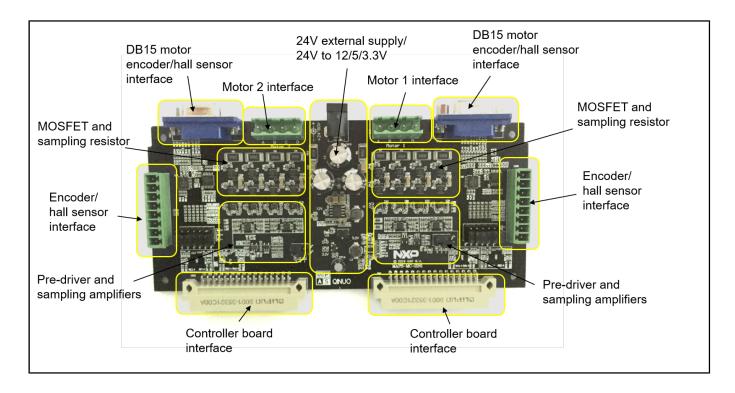

## MAPS-MC-2IN1 dual motor driver board Block Diagram

View additional information for MAPS-56F84000 Evaluation Suite.

Note: The information on this document is subject to change without notice.