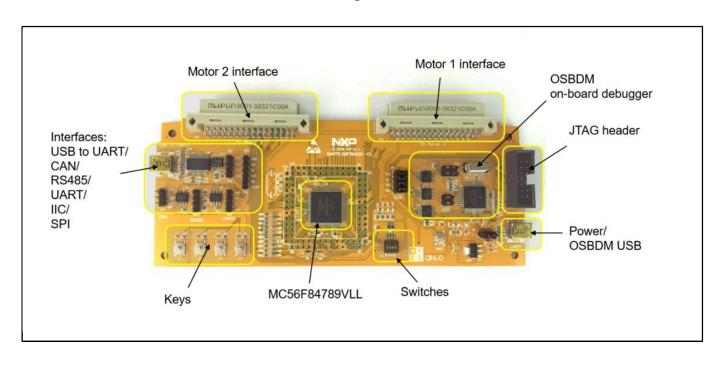

# MAPS-56F84000 Evaluation Suite

## MAPS-56F84000

Last Updated: Sep 5, 2024

The MAPS-56F84000 evaluation suite is a full-featured, multi-function development platform for the 56F84xxx digital signal controller (DSC). This suite includes a controller board with MC56F84789VLL on board and a motor control driver board which can drive dual PMSM motor at the same time. Use this suite to evaluate the exciting performance of NXP's powerful DSC products customized for motor control applications.

### MC56F84XX Digital Signal Controllers Block Diagram Block Diagram



#### MAPS-56G84000 controller board Block Diagram



## MAPS-MC-2IN1 dual motor driver board Block Diagram



View additional information for MAPS-56F84000 Evaluation Suite.

Note: The information on this document is subject to change without notice.

#### www.nxp.com

NXP and the NXP logo are trademarks of NXP B.V. All other product or service names are the property of their respective owners. The related technology may be protected by any or all of patents, copyrights, designs and trade secrets. All rights reserved. © 2025 NXP B.V.