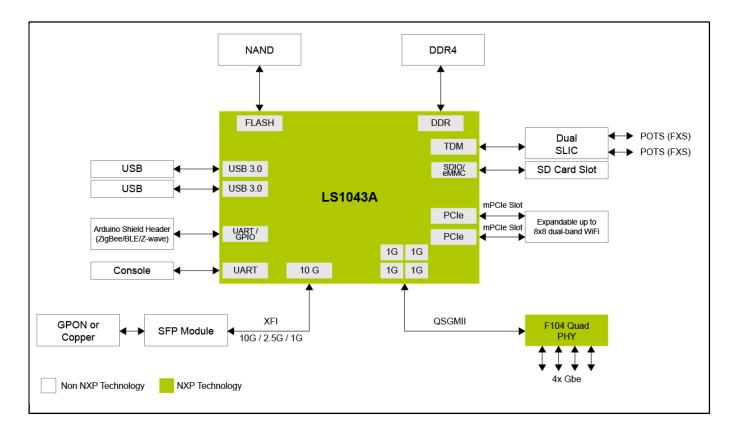

## LS1043A Residential Gateway Block Diagram

View additional information for LS1043A Residential Gateway Reference Design.

Note: The information on this document is subject to change without notice.