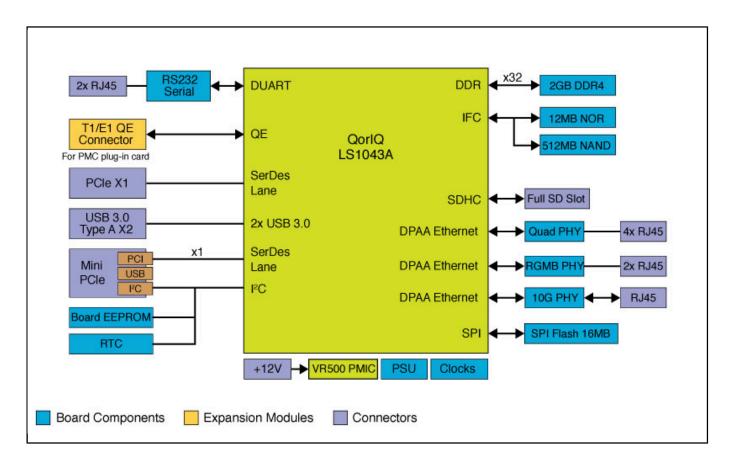

# Layerscape LS1043A Reference Design Board

# LS1043A-RDB

Last Updated: Mar 18, 2025

The LS1043A reference design board (RDB) is a computing, evaluation, and development platform that supports the Layerscape LS1043A architecture processor. The LS1043A-RDB can help shorten your time to market by providing:

- A reference for customers own hardware development
- A debug tool to check behaviors on the board compared to behaviors seen on customer boards
- A preloaded Embedded Linux<sup>®</sup> Software Development Kit (SDK) for Layerscape processors v1.8

## Layerscape LS1043A Block Diagram



### View additional information for Layerscape LS1043A Reference Design Board.

Note: The information on this document is subject to change without notice.

#### www.nxp.com

NXP and the NXP logo are trademarks of NXP B.V. All other product or service names are the property of their respective owners. The related technology may be protected by any or all of patents, copyrights, designs and trade secrets. All rights reserved. © 2025 NXP B.V.