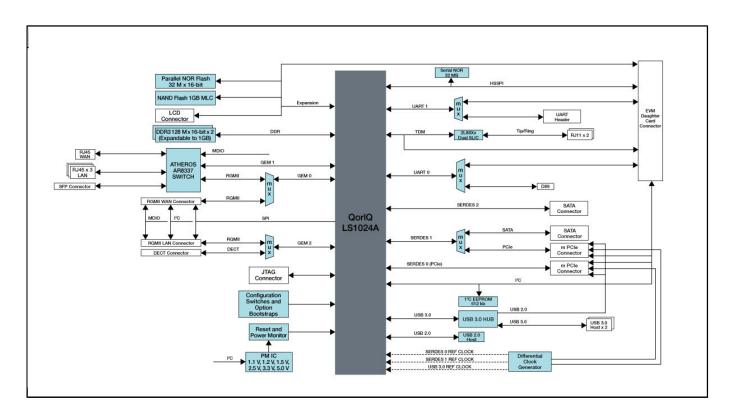

## Layerscape LS1024A Block Diagram

View additional information for Layerscape LS1024A Reference Design Board.

Note: The information on this document is subject to change without notice.