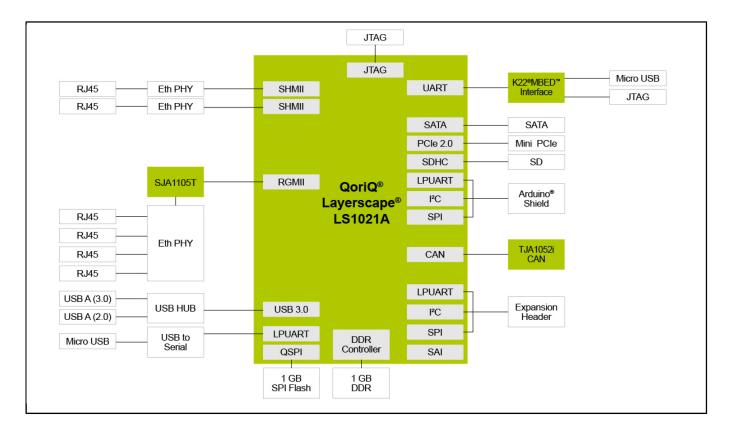

## **Time-Sensitive Networking Block Diagram**

View additional information for Time-Sensitive Networking Solution for Industrial IoT.

Note: The information on this document is subject to change without notice.