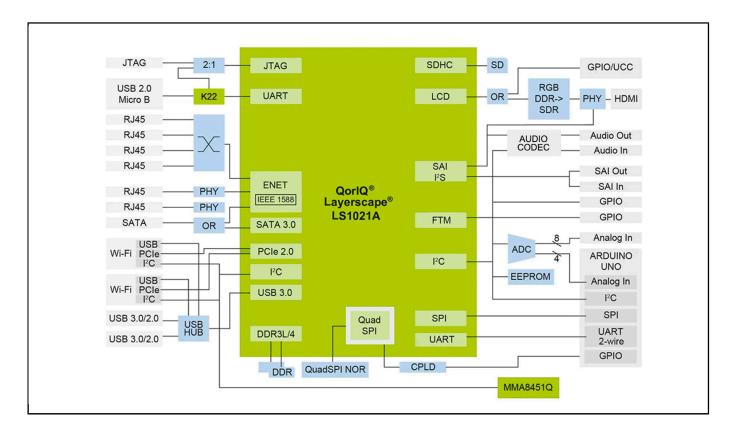

## LS1021A-IoT Gateway Block Diagram

View additional information for LS1021A-IoT Gateway Reference Design.

Note: The information on this document is subject to change without notice.