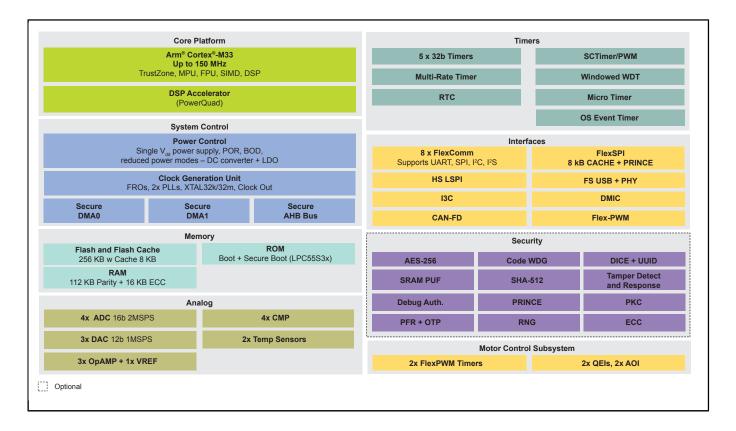

# LPC553x/S3x: Advanced Analog Arm®Cortex®-M33-Based MCU Family

# LPC553x

Last Updated: Dec 16, 2024

The LPC553x/S3x MCU family further expands the general purpose Cortex-M33-based MCU series, offering significant performance enhancement, all on-chip RAM with Parity or ECC, renewed security features and precision analog additions, leveraging the cost-effective 40-nm NVM process technology.

The LPC553x/S3x family includes a proprietary DSP accelerator offering 10x clock cycle reduction, bringing significant signal processing efficiency gains.

## LPC553x/55S3x MCU Block Diagram



### View additional information for LPC553x/S3x: Advanced Analog Arm®Cortex®-M33-Based MCU Family.

Note: The information on this document is subject to change without notice.

#### www.nxp.com

NXP and the NXP logo are trademarks of NXP B.V. All other product or service names are the property of their respective owners. The related technology may be protected by any or all of patents, copyrights, designs and trade secrets. All rights reserved. © 2025 NXP B.V.