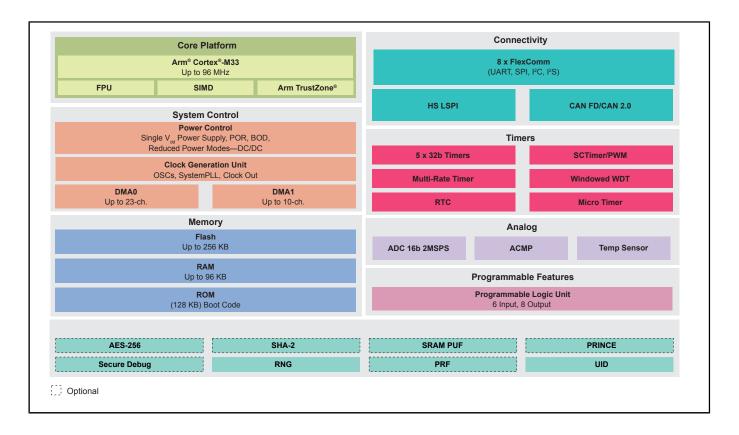

## LPC550x MCU Block Diagram

View additional information for LPC550x/S0x: Baseline Arm® Cortex®-M33-Based Microcontroller Family.

Note: The information on this document is subject to change without notice.