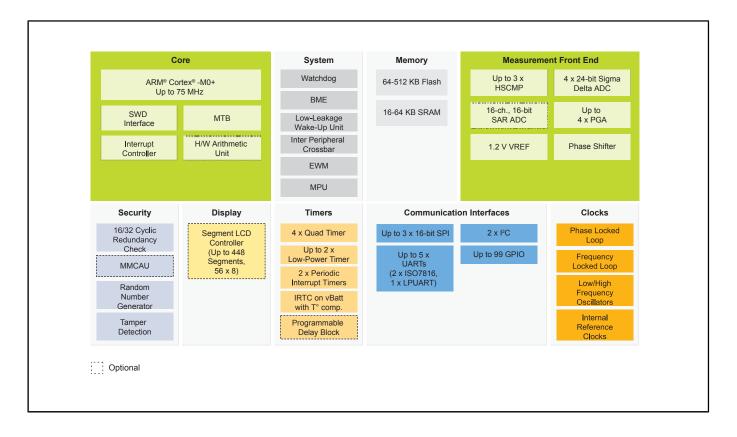

## KM3x MCU Family Block Diagram

View additional information for 50-75 MHz Precision Metrology MCUs with Segment LCDs Based on Arm® Cortex®-M0+.

Note: The information on this document is subject to change without notice.