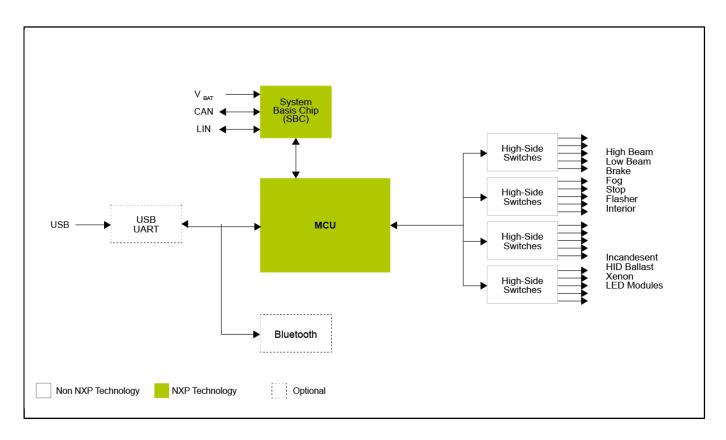

## KIT12XS6EVM

Last Updated: Jul 12, 2024

This kit is a control board that allows driving up to 20 separated loads with four integrated smart high-side switches. It can be associated with a large panel of bulbs types thanks to the device configuration and flexibility (incandescent, LED, HID ballast). These four daisy-chained smart power switches are controlled by an S12G MCU associated with the MC33903 System Basis Chip.

## **Gen4 Lighting Block Diagram**

View additional information for S12G Gen4 Lighting.

Note: The information on this document is subject to change without notice.