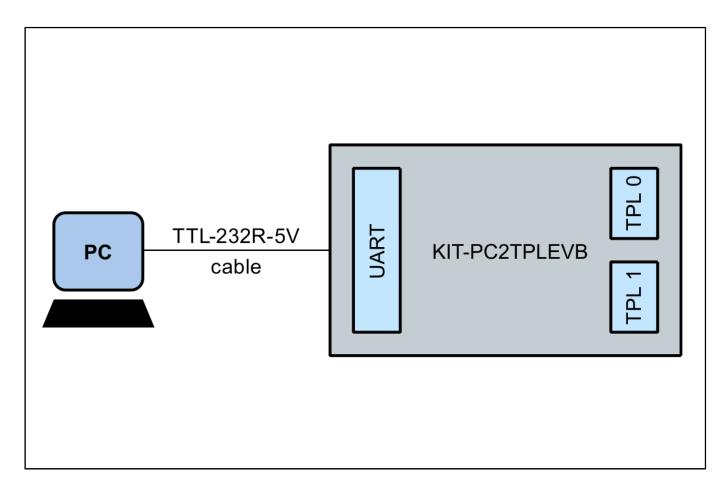

### **KIT-PC2TPLEVB**

Last Updated: Dec 11, 2024

The KIT-PC2TPLEVB tool allows the user to interface electrical transport protocol link (ETPL) devices with software running on a PC.

The kit includes a UART-to-USB translator cable interfacing with the UART-based MC33665A gateway and providing the 5 V supply, as well as an ETPL cable to connect to NXP BMS evaluation boards or customer boards with the NXP ETPL interface.

## KIT-PC2TPLEVB Computer to Electrical Transport Protocol Link (ETPL) Dongle Block Diagram