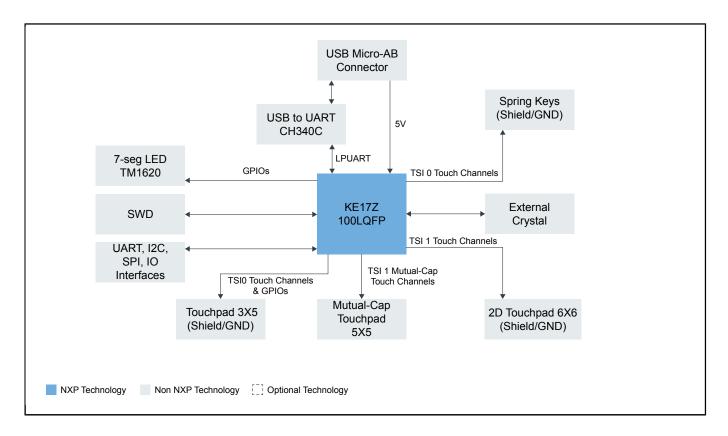

# **KE17Z-TOUCH-SENSING**

Last Updated: Dec 14, 2024

X-KE17Z-TSI-EVB supports high EMC performance and comprehensive touch patterns, including mutual-cap touch keys, self-cap touch spring keys and pads, digital touch slide, proximity loop and shield electrode.

The chip of X-KE17Z-TSI-EVB has dual TSI and supports up to 50 touch channels, all channels are demonstrated on the board.

X-KE17Z-TSI-EVB is a demo that is not for sale on nxp.com. Schematics and design files are provided as reference in the documentation section. Please contact NXP sales representative if you would like a demonstration or need more info.

## KE17Z-TOUCH-SENSING Block Diagram Block Diagram