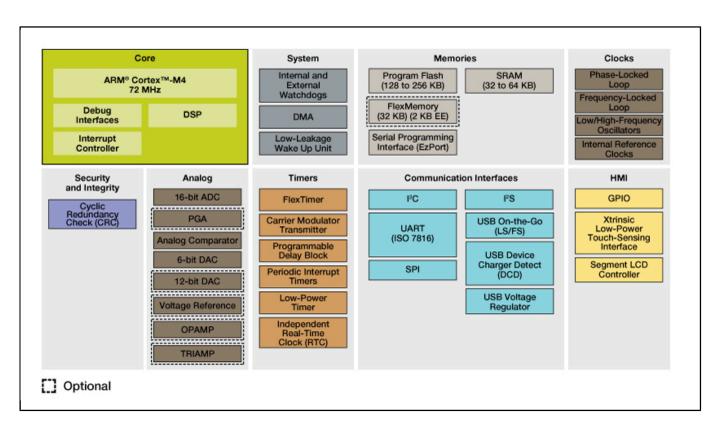

## Kinetis K51 Mid-Performance MCUs Block Diagram Block Diagram

View additional information for Kinetis® K51-72 MHz, Segment LCD, USB Microcontrollers (MCUs) based on Arm® Cortex®-M4 Core.

Note: The information on this document is subject to change without notice.