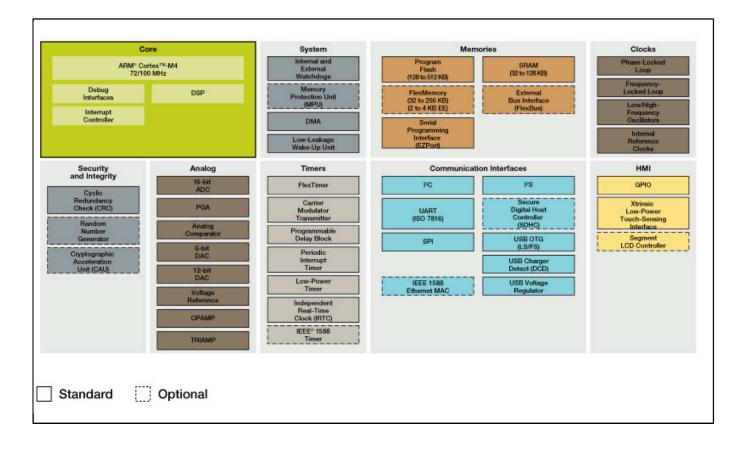

## Kinetis K5x MCU Family Block Diagram Block Diagram

View additional information for Kinetis® K51-100 MHz, Segment LCD, USB Microcontrollers (MCUs) based on Arm® Cortex®-M4 Core.

Note: The information on this document is subject to change without notice.