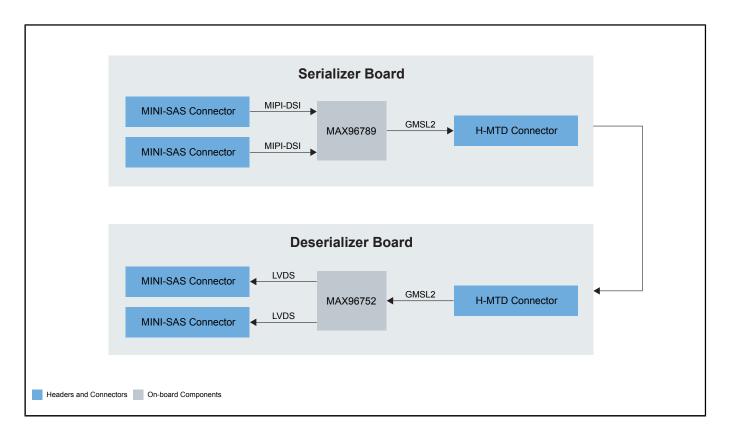

# **IMX-DSI-SDSB**

Last Updated: Apr 24, 2025

The IMX-DSI-SDSB is a MIPI-DSI SerDes accessory kit that consists of a serializer board and a de-serializer board. The serializer board converts dual MIPI DSI 4-lane input port data to dual GMSL1/2 high-speed serial link protocol, enabling transmission of video data over cables up to 15m in length. The de-serializer board then converts the GMSL1/2 signals to LVDS signals.

## IMX-DSI-SDSB Block Diagram