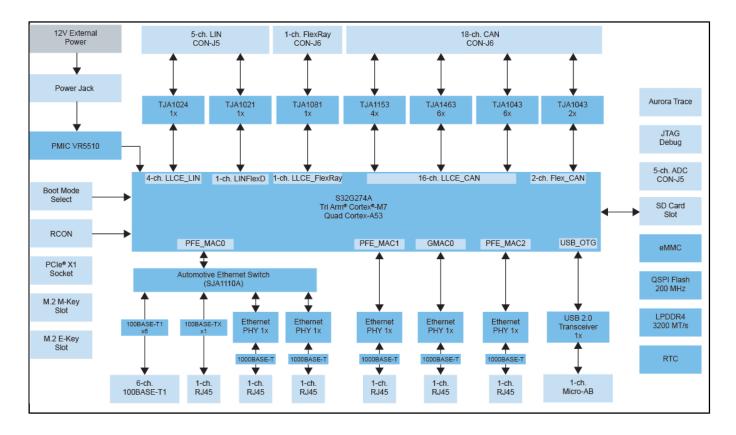

## S32G2 Vehicle Networking Reference Design System Architecture Block Diagram

View additional information for GoldBox for Vehicle Networking Development Platform.

Note: The information on this document is subject to change without notice.