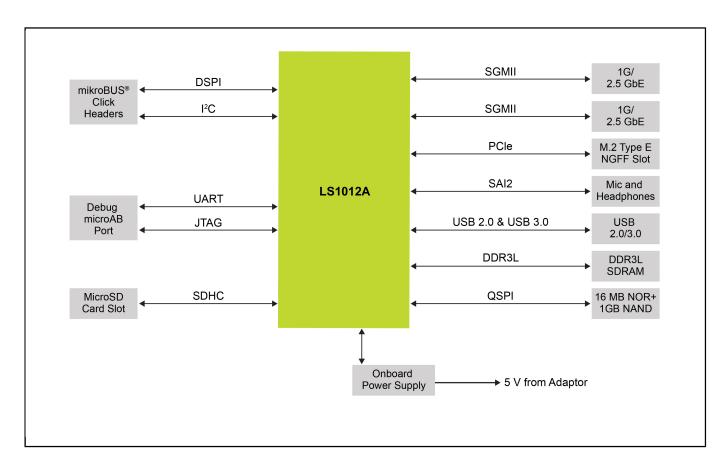

## Layerscape FRWY-LS1012A Board FRWY-LS1012A

Last Updated: Dec 14, 2024

The Layerscape® FRWY-LS1012A board is an ultra-low-cost evaluation and development platform for LS1012A Series Communication Processors built on Arm® Cortex®-A53. This tool provides a hands-on experience for IoT, edge computing, and various advanced embedded applications. Features include easy access to processor I/O, low-power operation, micro SD card storage, an M2 connector, a small form factor, and expansion board options via mikroBUS<sup>™</sup> Click Module. The mikroBUS<sup>™</sup> Module provides easy expansion via hundreds of powerful modules supporting sensors, actuators, memories, and displays.

## Layerscape FRWY-LS1012A Block Diagram



## View additional information for Layerscape FRWY-LS1012A Board.

Note: The information on this document is subject to change without notice.

## www.nxp.com

NXP and the NXP logo are trademarks of NXP B.V. All other product or service names are the property of their respective owners. The related technology may be protected by any or all of patents, copyrights, designs and trade secrets. All rights reserved. © 2025 NXP B.V.