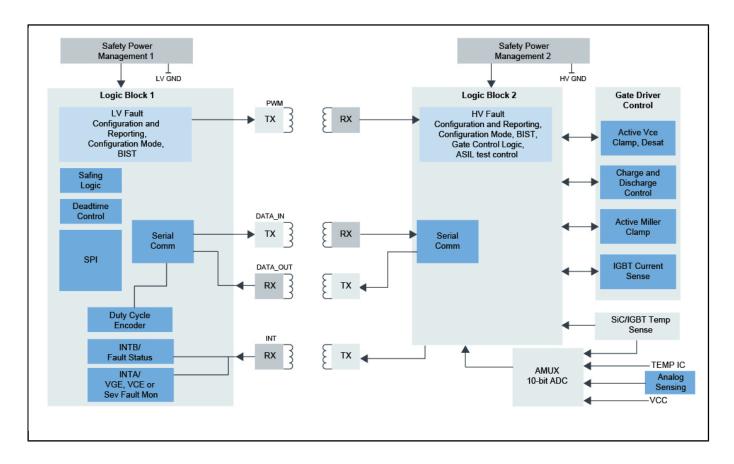

# **GD3160 Half-Bridge Evaluation Kit**

# FRDMGD3160DSBHB

Last Updated: Apr 30, 2025

The FRDMGD3160DSBHB is a half-bridge evaluation kit populated with two GD3160 single channel IGBT/SiC MOSFET gate drive devices. The kit includes the FRDM KL25Z microcontroller hardware for interfacing a PC installed with Flex GUI software for communication to the SPI registers on the GD3160 gate drive devices in either daisy chain or standalone configuration.

The KITGD3160TREVB translator board is used to translate 3.3 V signals to 5.0 V signals between the MCU and GD3160 gate drivers. The evaluation kit is designed to connect to a NVG800A75L4DSB with VE-Trac<sup>™</sup> Dual IGBT module from onsemi for half-bridge evaluations and applications development.

## GD3160 Block Diagram Block Diagram



#### View additional information for GD3160 Half-Bridge Evaluation Kit.

Note: The information on this document is subject to change without notice.

### www.nxp.com

NXP and the NXP logo are trademarks of NXP B.V. All other product or service names are the property of their respective owners. The related technology may be protected by any or all of patents, copyrights, designs and trade secrets. All rights reserved. © 2025 NXP B.V.