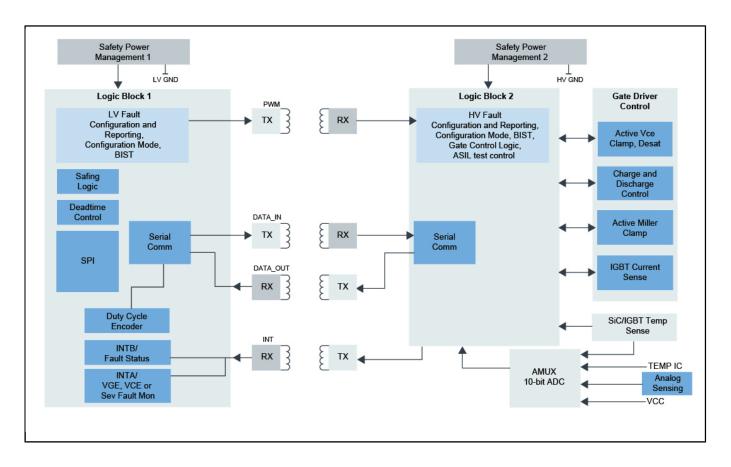

## **GD3160 Block Diagram Block Diagram**

View additional information for FRDMGD3160CSLEVM Half-Bridge Evaluation Board.

Note: The information on this document is subject to change without notice.