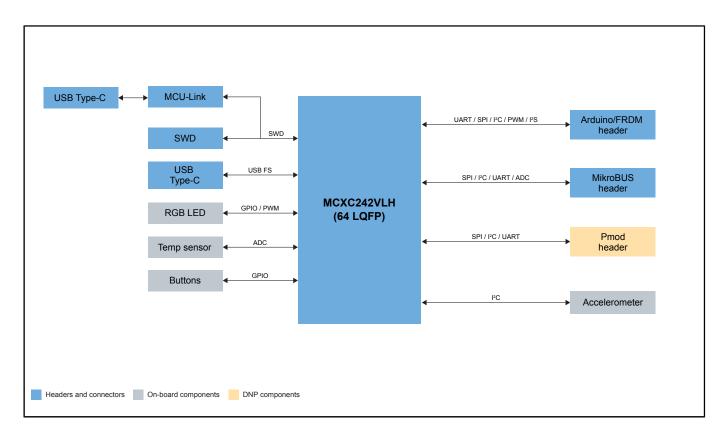

# FRDM Development Board for MCX C242 MCUs

## FRDM-MCXC242

Last Updated: Apr 15, 2025

FRDM-MCXC242 is a compact and scalable development board for rapid prototyping of MCX C242 MCU. It offers industry standard headers for easy access to the MCU's I/Os, integrated open-standard serial interfaces and on-board MCU-Link debugger. Additional tools like our Expansion Board Hub for add-on boards and the Application Code Hub for software examples are available through the MCUXpresso Developer Experience.

### FRDM-MCXC242 Block Diagram



#### View additional information for FRDM Development Board for MCX C242 MCUs.

Note: The information on this document is subject to change without notice.

#### www.nxp.com

NXP and the NXP logo are trademarks of NXP B.V. All other product or service names are the property of their respective owners. The related technology may be protected by any or all of patents, copyrights, designs and trade secrets. All rights reserved. © 2025 NXP B.V.