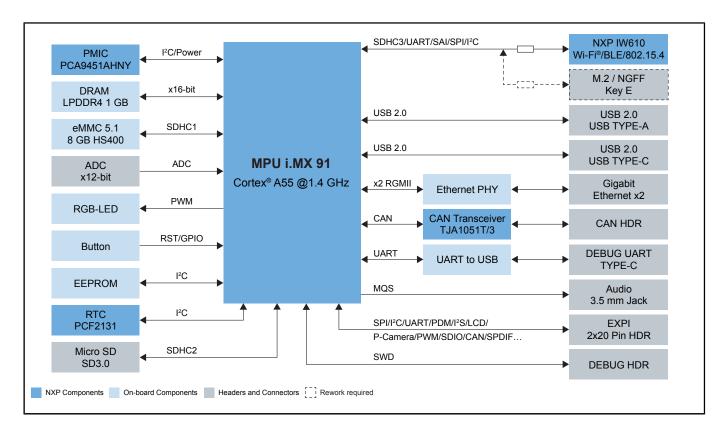

## FRDM i.MX 91 Development Board FRDM-IMX91

Active Last Updated: Apr 22, 2025

The FRDM i.MX 91 development board is a low-cost and compact development board featuring the i.MX 91 applications processor. Equipped with an onboard IW610 module, featuring NXP's Tri-Radio solution with Wi-Fi 6 + Bluetooth Low Energy 5.4 + 802.15.4, the board is ideal for developing modern Industrial and IoT applications. This development board includes LPDDR4, eMMC storage for quick boot times, PMIC and expansion capabilities.

The FRDM i.MX 91 development board is a low-cost and compact development board featuring the i.MX 91 applications processor.



## FRDM i.MX 91 Development Board Block Diagram

## View additional information for FRDM i.MX 91 Development Board.

Note: The information on this document is subject to change without notice.

## www.nxp.com

NXP and the NXP logo are trademarks of NXP B.V. All other product or service names are the property of their respective owners. The related technology may be protected by any or all of patents, copyrights, designs and trade secrets. All rights reserved. © 2025 NXP B.V.