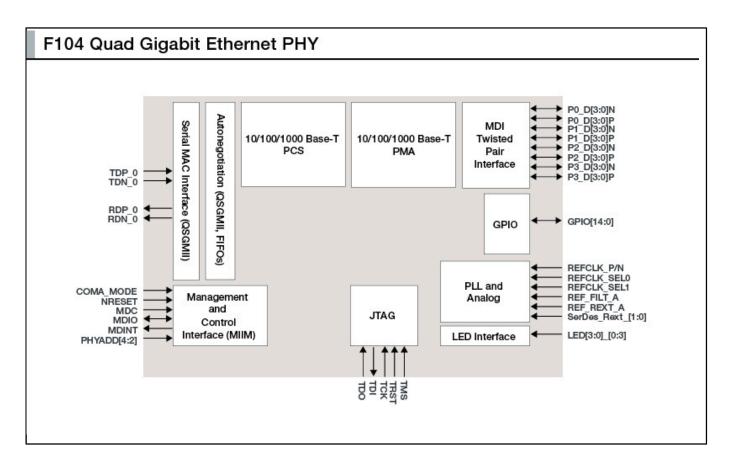

## F104S8A BD Block Diagram

View additional information for F104S8A Four-port Gigabit Ethernet Copper PHY.

Note: The information on this document is subject to change without notice.