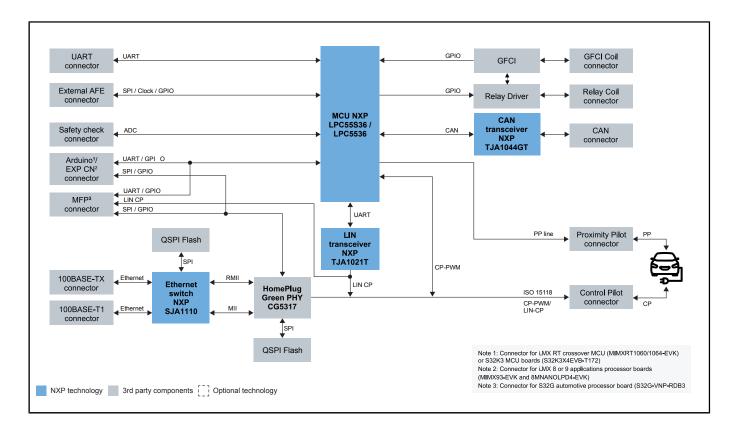

## EasyEVSE EV Charging Signal Board EVSE-SIG-BRD

Last Updated: Nov 22, 2024

The EVSE-SIG-BRD Signal Board is an add-on for several EV charging development platforms. It hosts an LPC55S36 MCU for the SAE J1772 control pilot, a TJA1021BT LIN transceiver for SAE J3068 and a Lumissil CG5317 HomePlug Green PHY for ISO 15118 communications. It supports the proximity pilot, GFCI, relay drive, Ethernet and CAN PHYs, and is compatible with NXP development boards for i.MX 8, 9, RT1060, RT1064 or S32G-VNP-RDB3.

## EasyEVSE EV Charging Signal Board block diagram Block Diagram

View additional information for EasyEVSE EV Charging Signal Board.

Note: The information on this document is subject to change without notice.