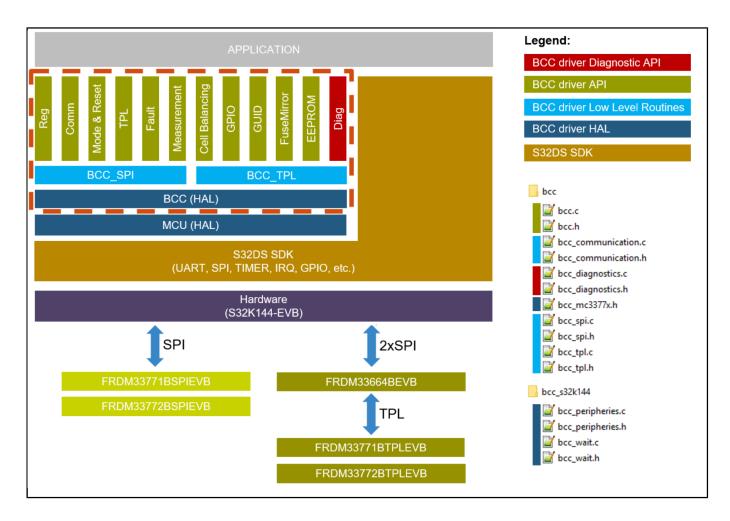

## Embedded SW: Battery Cell Controller Software Driver for MC33771B/MC33772B

## EMBEDDED-SW-BCC

Last Updated: Apr 9, 2022

This embedded software solution provides high-level support for listed NXP analog parts (MC33771B and MC33772B).

Included embedded driver provides access to all features of Battery Cell Controllers such as writing/reading registers, configuring daisy chains, handling faults, doing diagnostics and measuring voltage, current and temperature.

Implementation of the BCC software driver is generic, allowing to use any suitable 32-bit microcontroller with SPI modules and enough number of GPIO pins. Example projects for S32K144 microcontroller are part of the package.

There are two packages with BCC SW driver available: Full version and Lite version. Lite version is available directly from nxp.com web pages (without NDA required) but does not provide an implementation of diagnostic functions.

## Software Driver for MC33771B/MC33772B Block Diagram

View additional information for Embedded SW: Battery Cell Controller Software Driver for MC33771B/MC33772B.

Note: The information on this document is subject to change without notice.