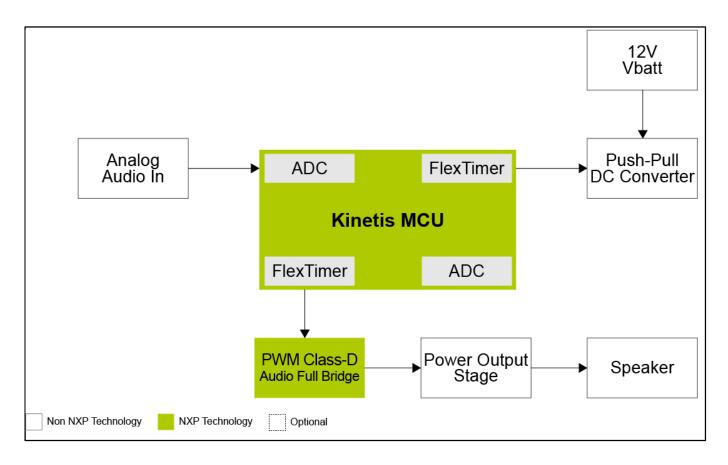

## **CLASS-D-AUDIO-AMPLIFIER**

Last Updated: May 1, 2023

The 1000 W class-D audio amplifier reference design provides an example for an audio amplifier along with a push-pull power converter. It operates using the KV1x Tower® series platform or k64 Freedom board.

## **ClassD Audio Amplifier Block Diagram**

View additional information for Class D Audio Amplifier Reference Design.

Note: The information on this document is subject to change without notice.