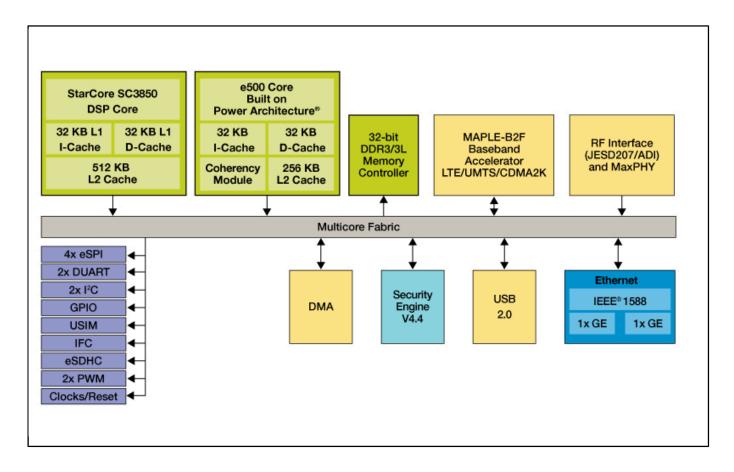

The BSC9131 device combines Power e500 and StarCore® SC3850 core technologies with MAPLE-B2F specialist DSP acceleration processing, addressing the need for a high-performance, low-cost, integrated solution, that handles a broad range of specialist DSP functions with complimentary high-performance general purpose processing.

## **BSC9131 BD Block Diagram**

View additional information for QorlQ® Qonverge BSC9131 Single-Core Processor and Single-Core DSP.

Note: The information on this document is subject to change without notice.