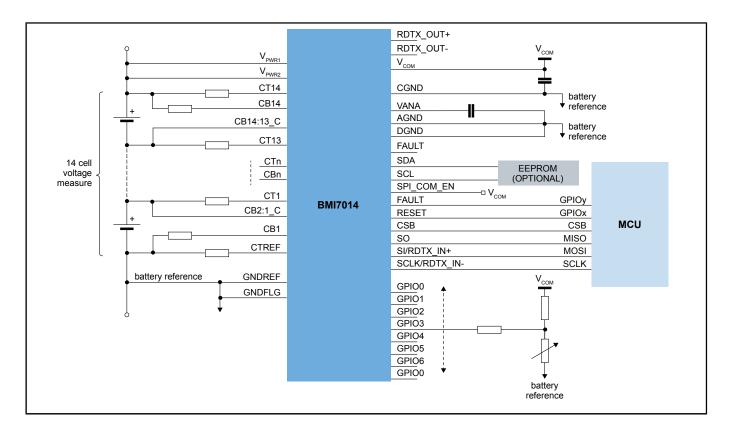

## **BMI7014**

Last Updated: Dec 17, 2024

The BMI7014 is a Li-Ion battery cell controller IC designed specifically for industrial applications, including energy storage systems and uninterruptible power supplies. It features monitoring of up to 14 battery cells and 7 temperatures, configurable averaging of cell voltage measurements through digital filtering, and a robust isolated 2.0 Mbps communication interface. Additionally, it supports onboard balancing of up to 300 mA.

## 14-Channel Li-Ion Battery Cell Controller IC Block Diagram

View additional information for 14-Channel Li-Ion Battery Cell Controller IC.

Note: The information on this document is subject to change without notice.